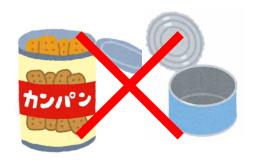

### Can of canned food

Please dispose of canned food cans as non-burnable garbage.

### Non-burnable garbage

Metal or ceramic cookware, tableware, pottery, glassware, iron products, bottle and can caps (metallic), umbrellas, small household appliances, oily or dirty bottles, canned food tins, etc.