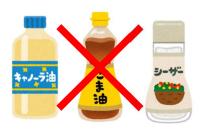

### Plastic bottle of oil and Dirty plastic bottle

Plastic bottles of oil and oily dressings cannot be recycled, so please dispose of them as burnable garbage.

If there are caps or labels still attached or any contents remaining in the bottle, it cannot be recycled, so please help us by removing them.