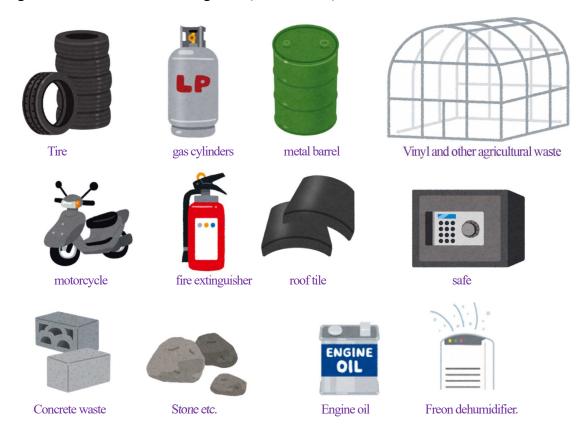

#### • Items that are difficult to dispose of

Tires, gas cylinders, metal barrel, agricultural waste such as vinyl, motorcycles, fire extinguishers, roof tiles, safes that do not fit into designated bags, concrete construction waste, machine oils such as engine oil, dehumidifiers containing freon (fluorocarbons), etc.

※ Dehumidifiers containing freon can be placed in a designated bag as 'non-burnable waste' only if the freon has been collected by a freon collection company. If they do not fit in the designated bag, they can be disposed of as bulky waste. In that case, please attach the freon recovery certificate to the dehumidifier.

\*These items cannot be collected or brought to the Tamura Clean Center.

They will not be collected if dropped off at the collection center, so be sure to check with the retailer or a town-designated "licensed general waste disposal business."