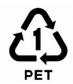

#### PET bottles

Remove the caps and labels and dispose of them as **plastic** (if they are paper, dispose of them as **burnable waste**).  $\times$  Only items that can be removed by hand are acceptable.

#### < Recycle mark >

Only plastic bottles with the following recycle marks can be recycled.