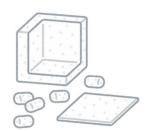

### Glass bottles

Bottles for alcohol, juice, beer, seasonings, etc.

Rinse the bottles lightly with water and then separate them into clear (colorless transparent) bottles, brown bottles, and other colored bottles.

### Clear bottles, brown bottles, and bottles of other colors

Please dispose of clear bottles, brown bottles, and bottles of other colors in separate designated bags.

Bottles of other colors

#### If the bottle breaks

To prevent any danger, please wrap it in newspaper etc. and dispose of it as non-burnable garbage.