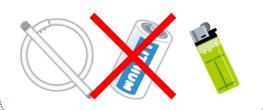

### Dangerous garbage

Batteries, lighters, spray cans, fluorescent lights, etc., are classified as [dangerous waste]. Please do not dispose of them together with [non-burnable waste].

### Dangerous garbage

Dry cell batteries, light bulbs, fluorescent lights, mercury thermometers, gas cartridges, spray cans (aerosol cans), lighters, batteries (for home appliances), etc.

When separating items, please read the product descriptions carefully and separate them carefully. For home appliances that use batteries and where the batteries cannot be removed, please dispose of them as [dangerous waste].