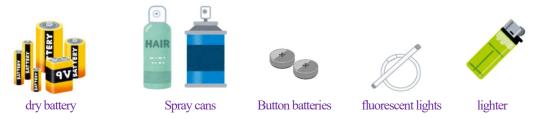

### Dangerous garbage

Batteries, lighters, spray cans, fluorescent lights, etc., are classified as [dangerous waste]. Please do not dispose of them together with [non-burnable waste].

### Dangerous garbage

Dry cell batteries, light bulbs, fluorescent lights, mercury thermometers, gas cartridges, spray cans (aerosol cans), lighters, batteries (for home appliances), etc.

When separating items, please read the product descriptions carefully and separate them carefully. For home appliances that use batteries and where the batteries cannot be removed, please dispose of them as [dangerous waste].