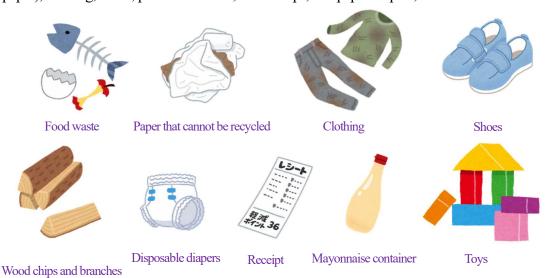

### **Burnable Garbage**

These are items that cannot be recycled and can be burned due to their material properties.

Separate recyclable resources as much as possible to reduce burnable garbage.

Food waste (kitchen garbage), non-recyclable paper (such as carbon paper and vinyl-coated paper), clothing, shoes, pruned branches, wood chips, and paper diapers, etc.

#### Please drain the water from food waste before disposing of it.

Please flush diaper waste down the toilet. For wooden pieces and pruning branches, please cut them to a length of 60 cm and a thicknes of 10 cm or less, bundle them, and place them in a designated bag. If they do not fit in the designated bag, they will be classified as bulky garbage.