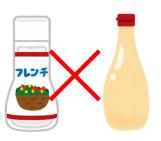

## Plastic bottle of oil and Dirty plastic bottle

Plastic bottles of oil and oily dressings cannot be recycled, so please dispose of them as burnable garbage.

If there are caps or labels still attached or any contents remaining in the bottle, it cannot be recycled, so please help us by removing them.