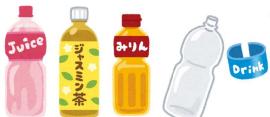

## **PET bottles**

PET bottles for juice, tea, mineral water, soy sauce, mirin, etc.

Please rinse the bottles lightly with water before disposing of them. Separate them from other plastics and dispose of only the plastic bottles.