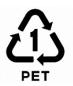

< Recycle mark >

Only plastic bottles with the following recycle marks can be recycled.